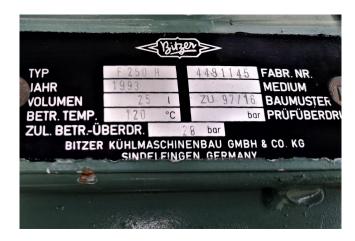

# Used Bitzer 2GL-2.2 Tank aggregate

Used Bitzer tank aggregate. Bitzer 2GL-2.2Y semi-hermetic reciprocating compressor with liquid receiver (25 liter). The tank Aggregate is equipped with pressure safety switches as well as pressure gauges. This tank aggregate has an unloaded start as well as a liquid line filter drier to optimize performance.