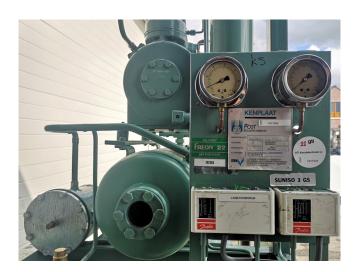

# Used Bitzer 2GL-2.2 Tank aggregate

Used Bitzer tank aggregate. Bitzer 2GL-2.2Y semi-hermetic reciprocating compressor with liquid receiver (25 liter). The tank Aggregate is equipped with pressure safety switches as well as pressure gauges. This tank aggregate has an unloaded start as well as a liquid line filter drier to optimize performance.