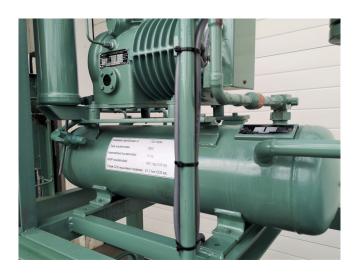

# Used Bitzer 2GL-2.2 Tank aggregate

Used Bitzer tank aggregate. Bitzer 2GL-2.2Y semi-hermetic reciprocating compressor with liquid receiver (25 liter). The tank Aggregate is equipped with pressure safety switches as well as pressure gauges. This tank aggregate has an unloaded start as well as a liquid line filter drier to optimize performance.