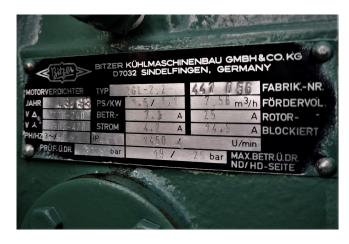

# Used Bitzer 2GL-2.2 Tank aggregate

Used Bitzer tank aggregate. Bitzer 2GL-2.2Y semi-hermetic reciprocating compressor with liquid receiver (25 liter). The tank Aggregate is equipped with pressure safety switches as well as pressure gauges. This tank aggregate has an unloaded start as well as a liquid line filter drier to optimize performance.