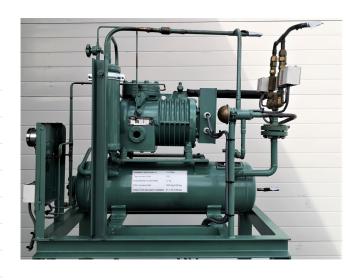

# Used Bitzer 2GL-2.2 Tank aggregate

Used Bitzer tank aggregate. Bitzer 2GL-2.2Y semi-hermetic reciprocating compressor with liquid receiver (25 liter). The tank Aggregate is equipped with pressure safety switches as well as pressure gauges. This tank aggregate has an unloaded start as well as a liquid line filter drier to optimize performance.