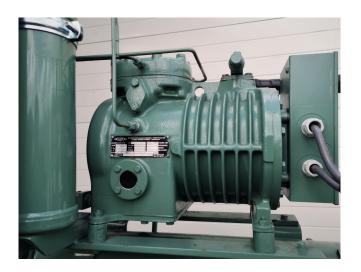

# Used Bitzer 2GL-2.2 Tank aggregate

Used Bitzer tank aggregate. Bitzer 2GL-2.2Y semi-hermetic reciprocating compressor with liquid receiver (25 liter). The tank Aggregate is equipped with pressure safety switches as well as pressure gauges. This tank aggregate has an unloaded start as well as a liquid line filter drier to optimize performance.