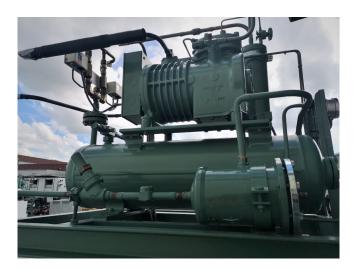

# Used Bitzer 2GL-2.2 Tank aggregate

Used Bitzer tank aggregate. Bitzer 2GL-2.2Y semi-hermetic reciprocating compressor with liquid receiver (25 liter). The tank Aggregate is equipped with pressure safety switches as well as pressure gauges. This tank aggregate has an unloaded start as well as a liquid line filter drier to optimize performance.