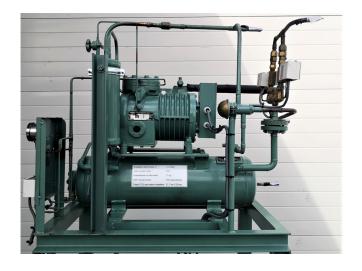

# Used Bitzer 2GL-2.2 Tank aggregate

Used Bitzer tank aggregate. Bitzer 2GL-2.2Y semi-hermetic reciprocating compressor with liquid receiver (25 liter). The tank Aggregate is equipped with pressure safety switches as well as pressure gauges. This tank aggregate has an unloaded start as well as a liquid line filter drier to optimize performance.